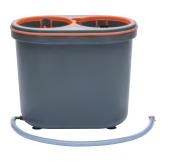

#### ∩U<sup>®</sup> STANDARD

Robust construction, quick connection, perfect performance.

And on top: simpliest maintenance.

#### ∩U® PORTABLE

All over ready for use - without sink! Just place the drain hose to the water outlet and wash independently.

#### ∩U® BUILT-IN

Less space? One sink only? NU can be built in easily. Just create a cutting out with the help of our template and hang in the NU.