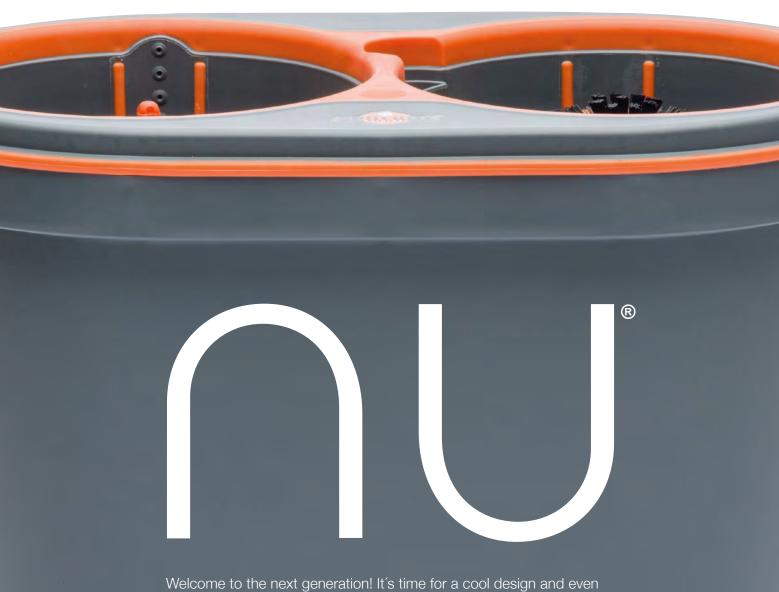

# Welcome to the NU® world!

Welcome to the next generation! It's time for a cool design and even more performance – Spülboy NU provides all well known Spülboy advantages and an inspiring hygienic design.

### **+** ∩∪° Construction

Intelligent! One-piece construction, two seperate washing canisters. Specially the big prewashing and rinse canisters suits to all glass even sizes up to 1L. NU Trendsetting: the combination of hardand soft plastic components serves a perfect bumper. NU® simplifies workflows and combines innovative technic, hygiene and design.

Clean is cool! The close and solid construction is unique, sets fully new standards and fulfills national and international regulations and quality criterias as well as requirements according to e.g. DIN and FDA. The well-chosen material selection, a sophisticated geometry of the individual components and many constructive details evolve the NU® towards a pioneering and amazing piece of art work.