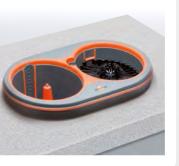

### **+** ∩∪° Construction

Intelligent! One-piece construction, two seperate washing canisters. Specially the big prewashing and rinse canisters suits to all glass even sizes up to 1L. NU Trendsetting: the combination of hardand soft plastic components serves a perfect bumper. NU® simplifies workflows and combines innovative technic, hygiene and design.

Clean is cool! The close and solid construction is unique, sets fully new standards and fulfills national and international regulations and quality criterias as well as requirements according to e.g. DIN and FDA. The well-chosen material selection, a sophisticated geometry of the individual components and many constructive details evolve the NU® towards a pioneering and amazing piece of art work.