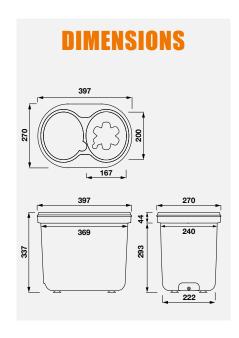

n! Proven performance with an extra plus.

Push the button it serves even more fresh water.



#### ∩U® PORTABLE

All over ready for use - without sink! Just place the drain hose to the water outlet and wash independently.



#### ∩U® BUILT-IN

Less space? One sink only? NU can be built in easily. Just create a cutting out with the help of our template and hang in the NU.









## Big plus! The SPÜLBOY® add ons

# GLASS WASHING TABS

Sustained, environmental friendly and biodegradable. The original Spülboy glass washing tablets.



#### BRUSH SANITIZEF

The perfect addition to the tabs. Together unbeatable clean.



#### BRUSH SET

Change the brushes periodically for best hygiene.



## **U** BUNDLE

All you need to start directly. NU single package incl. tabs and brush sanitizer.







### "Save the Taste!"

This is our international aim, especially when it comes to beer: perfect pleasure "from the keg to the glass". Spülboy is an indispensable part of this quality chain and is worldwide appreciated by breweries and restaurateurs. Spülboy is setting standards for all bar areas because only hygienic, crystal clear glasses guarantee the unique taste.

Your beer deserves it. And your customers will love it.

#### Visit us at www.spuelboy.de

Or contact us by phone directly +49 202 69532-0



Schäfer Produkte GmbH Simonshöfchen 53 42327 Wuppertal Germany Telefon +49 202 69532-0 E-Mail info@spuelboy.de